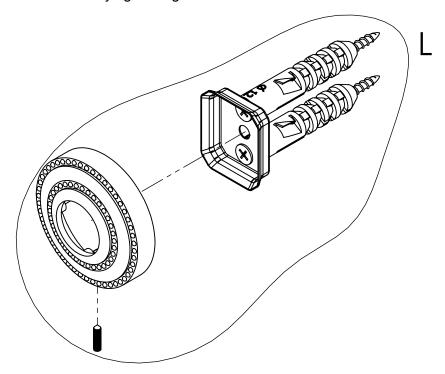

#### Step 2: Attach Bracket to Mounting Plate.

Place bracket on mounting plate and secure by tightening set screw as shown below.