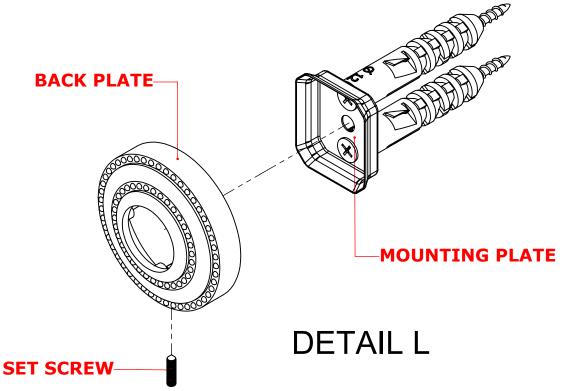

#### Step 2: Attach Bracket to Mounting Plate.

Place bracket on mounting plate and secure by tightening set screw as shown below.