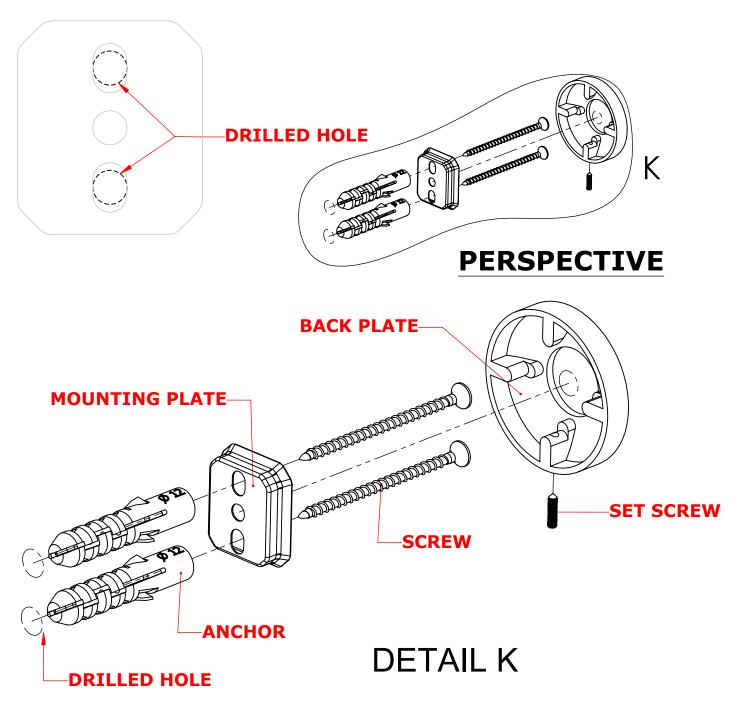

#### Step 1: Drill holes in Wall for screw anchors and attach Mounting Plate to Wall

Determine your desired location for installation and make a mark for the location of the mounting plate. Remove mounting plate from backplate by loosening set screw in backplate as pictured below. Place center hole of mounting plate over mark made above. Make 2 marks where mounting screws will be placed as shown below. Drill hole at each of the marks. (You may substitute other style mounting anchors or screws if desired). Place anchors into the holes made. Place mounting plate over holes and secure to mounting surface using screws as shown below.